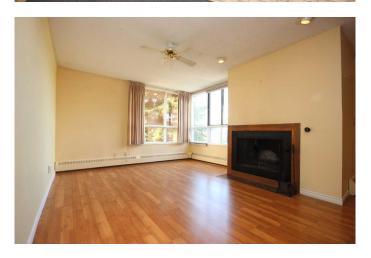

## \$256,800

1 Bedroom, 2.00 Bathroom, 1,007 sqft Residential on 0.00 Acres

Palliser, Calgary, Alberta

Bayshore Park is situated in the highly sought after community, Palliser. An age 25+ adult building with lots of amenities. This unit offers an open kitchen with eating nook, a dining room, a balcony, a grand size living room has a fireplace with 2 windows, extremely large master bedroom has an ensuite, in-suit laundry and a 2pcs bathroom. One underground heated parking stall and storage, plus outdoor visitors parking. The facilities inside Bayshore Park includes car wash, fitness room, sauna, community deck with BBQ, board room and etc. Fantastic location close to shopping, public transit and Glenmore Park.

### Interior

Interior Features No Animal Home, No Smoking Home

Appliances Dishwasher, Dryer, Electric Stove, Microwave, Refrigerator, Washer,

Window Coverings

Heating Hot Water

Cooling None
Fireplace Yes
# of Fireplaces 1