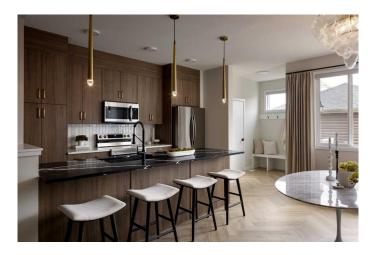

At the heart of the home is a contemporary kitchen with quartz countertops, a central island, and sleek cabinetry, offering both functionality and style. At the back, a double detached garage provides secure parking and extra storage while maintaining the home's clean curb appeal.