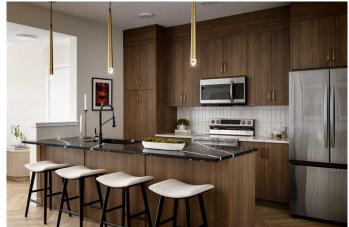

At the heart of the home is a contemporary kitchen with quartz countertops, a central island, and sleek cabinetry, offering both functionality and style. At the back, a double detached garage provides secure parking and extra storage while maintaining the home's clean curb appeal.