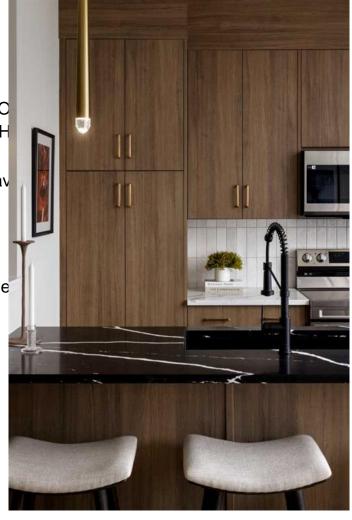

At the heart of the home is a contemporary kitchen with quartz countertops, a central island, and sleek cabinetry, offering both functionality and style. At the back, a double detached garage provides secure parking and extra storage while maintaining the home's clean curb appeal.