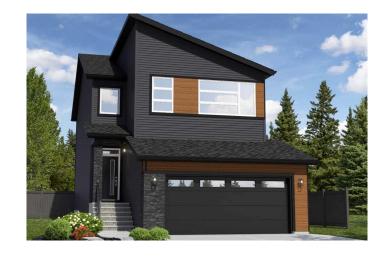

# \$789,000 - 157 Wolf Hollow Drive Se, Calgary

MLS® #A2231568

#### \$789,000

4 Bedroom, 3.00 Bathroom, 2,283 sqft Residential on 0.08 Acres

Wolf Willow, Calgary, Alberta

Trico Homes, the heart of home building. Find your ideal home in your favourite community in Calgary & Surrounding Area. A beautiful 4 Bedroom, 3 Bathroom home, including a main floor full bed and bath, and a large deck. This home includes a mud room and walk through pantry, and a gorgeous open concept main floor. Upstairs, the Owner's bedroom, bonus room and secondary bedrooms are spacious. Engineered hardwood floors, 1-1'4― Quartz countertops throughout â€" and Tankless Hot Water! Located close to the Bow River in the community of Wolf Willow, with unparalleled access to Calgary's natural beauty. Photos are representative.