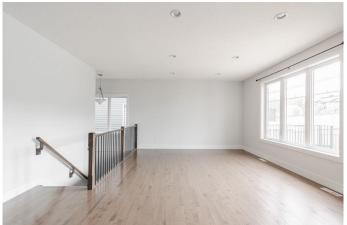

Upstairs, the bright and open main level features hardwood floors and high ceilings that fill the living space with natural light. The kitchen is both functional and stylish with stainless steel appliances, a corner pantry, and a central island that's perfect for meal prep or casual dining. The dining and living areas flow seamlessly to the backyard where you'll enjoy evening sun, peaceful green space views, and direct access to the walking path through a gated fence. A gas line is in place

for your BBQ, making it the perfect space for summer entertaining.

On the main level you'II find three bedrooms and two full bathrooms, including a private primary retreat complete with a spacious walk-in closet and an ensuite featuring dual sinks and a deep soaker tub. A tucked-away two-piece powder room with laundry is also conveniently located off the main floor.