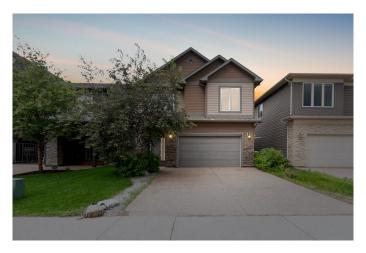

# \$560,000 - 112 Killdeer Way, Fort McMurray

MLS® #A2231664

# \$560,000

4 Bedroom, 4.00 Bathroom, 1,499 sqft Residential on 0.14 Acres

Eagle Ridge, Fort McMurray, Alberta

Welcome to 112 Killdeer Way: A fully developed home with a separate entry basement, attached heated garage, and move-in ready convenienceâ€"all set in a quiet, well-established neighbourhood in the heart of Eagle Ridge. Just a few doors down from the nearest bus stop and within walking distance to schools, trails, and shopping, this is a location that truly offers ease for families, commuters, and anyone looking for everyday convenience in a peaceful setting.

Curb appeal makes a strong first impression with a double exposed aggregate driveway and tidy landscaping leading to the heated double garage. Inside, a spacious tiled entry welcomes you with access to the lower level where you'II find soaring ceilings overhead, a large family room, a spacious bedroom, and a four-piece bathroomâ€"an ideal setup for guests, teens, or long-term family stays.