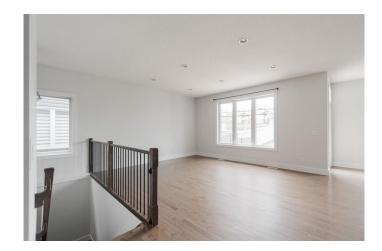

Upstairs, the bright and open main level features hardwood floors and high ceilings that fill the living space with natural light. The kitchen is both functional and stylish with stainless steel appliances, a corner pantry, and a central island that's perfect for meal prep or casual dining. The dining and living areas flow seamlessly to the backyard where you'll enjoy evening sun, peaceful green space views, and direct access to the walking path through a gated fence. A gas line is in place

for your BBQ, making it the perfect space for summer entertaining.

On the main level you'II find three bedrooms and two full bathrooms, including a private primary retreat complete with a spacious walk-in closet and an ensuite featuring dual sinks and a deep soaker tub. A tucked-away two-piece powder room with laundry is also conveniently located off the main floor.