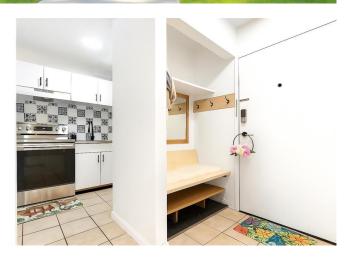

## \$169,900

1 Bedroom, 1.00 Bathroom, 581 sqft Residential on 0.00 Acres

Forest Lawn, Calgary, Alberta

Welcome to a great turnkey 1-bedroom, 1-bathroom apartment close to all major stores and the best restaurants around the corner! This unique and stylish property is located just under 15 minutes from downtown. Many buses are available right at your corner. It has one underground parking spot with the extra option of free street parking. Convenience with an ensuite washer/dryer unit in the extra room. Feeling like having a drink with a friend? Your private, cozy balcony is the perfect spot! Enjoy your favourite shows on your brand new 50in smart TV and entertainment unit. The bathroom has been fully upgraded with new toilet, LED mirror, lights and shower components. Perfect for investors and newcomers as all brand new furniture is included. This is a truly one-of-a-kind artwork piece, a move-in ready opportunity!

### Interior

Interior Features Ceiling Fan(s), Laminate Counters, No Animal Home, No Smoking

Home, Open Floorplan, Storage

Appliances Electric Oven, Refrigerator, Window Coverings, European Washer/Dryer

Combination