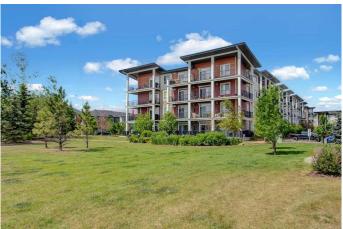

## \$260,000

1 Bedroom, 1.00 Bathroom, 501 sqft Residential on 0.00 Acres

Walden, Calgary, Alberta

This modern and well-maintained condo offers an exceptional INVESTMENT OPPORTUNITY WITH A TENANT ALREADY IN PLACE, paying \$1,600 per month, and a lease in effect until June 30, 2026. Located in the desirable community of Walden, this unit provides steady rental income and long-term potential. The open-concept layout is easily rentable with its bright and inviting southwest-facing orientation that fills the space with natural light. The stylish white kitchen is equipped with stainless steel appliances and quartz countertops, offering a sleek, modern feel. The dining area transitions seamlessly into the cozy living room, which opens to a private patio overlooking the greenspace below. In-suite laundry and a full bathroom round out the floorplan. The bedroom easily accommodates a king-size bed. Your tenant will love that th titled surface parking (#133) is conveniently located very close to the front entrance of the building, and that there is a separate storage locker (#308) in the parkade below. Ideally situated just a short 2-minute walk from Township Plaza, your tenant will love quick access to grocery stores, coffee shops, banks, parks, walking paths, ponds, and a variety of restaurants. Walden is known for its thriving community, with close proximity to schools, public transit, the South Health Campus, and major roadways like McLeod Trail, Stoney Ring Road/22x, and Deerfoot Trail.