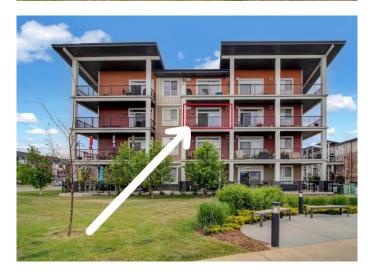

## \$260,000

1 Bedroom, 1.00 Bathroom, 501 sqft Residential on 0.00 Acres

Walden, Calgary, Alberta

This modern and well-maintained condo offers an exceptional INVESTMENT OPPORTUNITY WITH A TENANT ALREADY IN PLACE, paying \$1,600 per month, and a lease in effect until June 30, 2026. Located in the desirable community of Walden, this unit provides steady rental income and long-term potential. The open-concept layout is easily rentable with its bright and inviting southwest-facing orientation that fills the space with natural light. The stylish white kitchen is equipped with stainless steel appliances and quartz countertops, offering a sleek, modern feel. The dining area transitions seamlessly into the cozy living room, which opens to a private patio overlooking the greenspace below. In-suite laundry and a full bathroom round out the floorplan. The bedroom easily accommodates a king-size bed. Your tenant will love that th titled surface parking (#133) is conveniently located very close to the front entrance of the building, and that there is a separate storage locker (#308) in the parkade below. Ideally situated just a short 2-minute walk from Township Plaza, your tenant will love quick access to grocery stores, coffee shops, banks, parks, walking paths, ponds, and a variety of restaurants. Walden is known for its thriving community, with close proximity to schools, public transit, the South Health Campus, and major roadways like McLeod Trail, Stoney Ring Road/22x, and Deerfoot Trail.