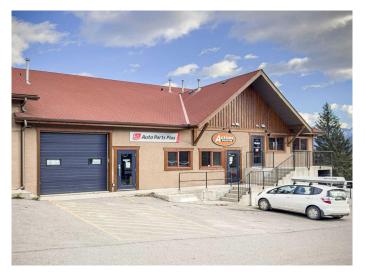

### \$682,395

0 Bedroom, 0.00 Bathroom, Commercial on 0.00 Acres

Elk Run, Canmore, Alberta

Discover a prime commercial opportunity at 116, 109 Bow Meadow Crescentâ€"a versatile 1,077 sq. ft. commercial bay in Canmore's sought-after Elk Run district. With local vacancy rates near zero, this unit offers a strategic acquisition for investors or entrepreneurs looking to establish or expand operations.

## **Community Information**

Address 116, 109 Bow Meadow Crescent

Subdivision Elk Run
City Canmore

County Bighorn No. 8, M.D. of

Province Alberta
Postal Code T1W 2W8