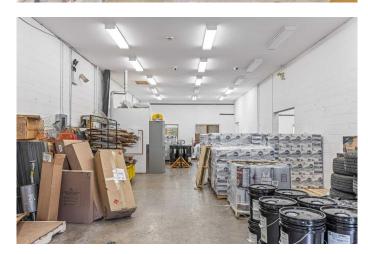

Zoned for a wide range of usesâ€"including brewery/distillery, professional laundry services, contractor facilities, creative studios, warehouse/storage, or premium workshop spaceâ€"this adaptable unit also allows for discretionary applications, offering added flexibility for specialized business concepts.