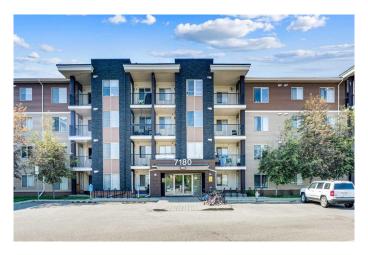

## \$217,000

1 Bedroom, 1.00 Bathroom, 575 sqft Residential on 0.00 Acres

Saddle Ridge, Calgary, Alberta

1 bedroom unit located on the 2nd floor. This unit shows pride of ownership & offers upgraded flooring, stainless steel appliances, open concept, deck, en suite laundry, underground parking & much more. The unit features a spacious kitchen with eating bar & a nook, good size living room that offers patio doors to the deck, there is also a good size bedroom & 4pc bath. Underground parking stall number 138. Close to green spaces, school, shopping, bus, L.R.T. & all other amenities.