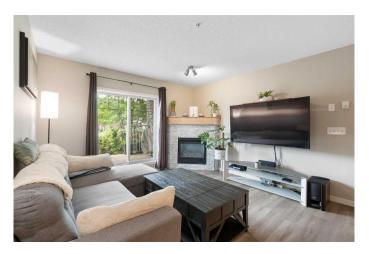

### \$329,900

2 Bedroom, 2.00 Bathroom, 845 sqft Residential on 0.00 Acres

McKenzie Towne, Calgary, Alberta

Welcome to this apartment that feels more like a townhome, located in the charming, walkable community of Prestwick in McKenzie Towne. This spacious main-floor unit offers 2 bedrooms, 2 bathrooms, a den, and an open-concept living, dining, and kitchen area. Features include quartz countertops, updated flooring, a tiled fireplace, in-suite laundry, and underground parking. The south-facing patio opens to a sidewalk with direct access to visitor parking. The generous primary bedroom includes a walk-in closet and 4-piece ensuite. Enjoy Prestwick's tree-lined streets, nearby parks, schools, and shopping on High Streetâ€"all in a vibrant, family-friendly southeast Calgary neighbourhood.

#### **Amenities**

Amenities Secured Parking, Visitor Parking

Parking Spaces 1

Parking Parkade, Stall, Underground

Interior

Interior Features Breakfast Bar, Granite Counters, Open Floorplan, Storage, Walk-In

Closet(s)

Appliances Dishwasher, Dryer, Electric Stove, Microwave, Range Hood,

Refrigerator, Washer

Heating Baseboard, Natural Gas

Cooling None

Fireplace Yes

# of Fireplaces 1

Fireplaces Gas, Living Room, Mantle, Stone