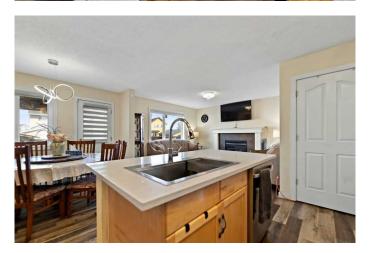

Step inside to a bright and inviting open-concept main level, showcasing upgraded maple hardwood flooring, spacious living and dining areas, and a modern kitchen with black appliances, a ceran top stove, and stunning granite countertops throughout the home. The entire home is outfitted with new European design windows, adding both style and energy efficiency. Stylish window coverings and an abundance of natural light complete the main floor's polished look.

# of Fireplaces 1

Fireplaces Gas
Has Basement Yes

Basement Exterior Entry, Finished, Full, Suite, Walk-Out