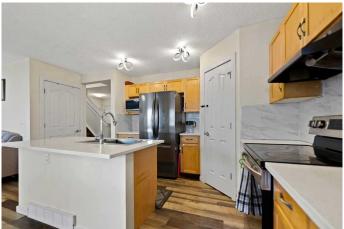

Step inside to a bright and inviting open-concept main level, showcasing upgraded maple hardwood flooring, spacious living and dining areas, and a modern kitchen with black appliances, a ceran top stove, and stunning granite countertops throughout the home. The entire home is outfitted with new European design windows, adding both style and energy efficiency. Stylish window coverings and an abundance of natural light complete the main floor's polished look.

# Interior

Interior Features Chandelier, Granite Counters, Kitchen Island

Appliances Dishwasher, Dryer, Garage Control(s), Window Coverings, Electric Oven

Heating Central
Cooling Other
Fireplace Yes