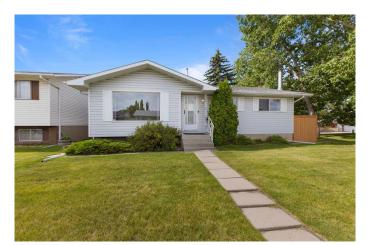

# \$574,900 - 143 Rundleridge Road Ne, Calgary

MLS® #A2238187

## \$574,900

5 Bedroom, 2.00 Bathroom, 1,083 sqft Residential on 0.12 Acres

Rundle, Calgary, Alberta

Fantastic location siding onto a park! Walk to most amenities like shopping, LRT, schools and Village Square Leisure Center. There are three bedrooms on the upper level with a fourth downstairs that does not have proper egress. Both bathrooms and the kitchen were renovated over the years by the long term owners. The double garage has a storage/play area above that has access via the entrance at yard level. Paved alley. This home has great bones and awaits a new owner to update to their own standards. Vacant and ready for a quick possession!

## **Essential Information**

MLS® # A2238187 Price \$574,900

Bedrooms 5
Bathrooms 2.00

Full Baths 2

Square Footage 1,083
Acres 0.12
Year Built 1975

Type Residential
Sub-Type Detached
Style Bungalow

Active

Status